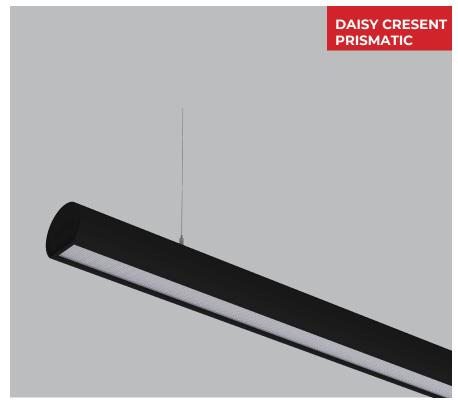

DAISY CRESENT PRISMATIC Linear Luminaire in a sleek design with Extruded aluminium housing and with premium powder coating finish.

Powered by high-quality LED's with a binning tolerance of ≤ 3 SDCM and CRI ≥ 90. The luminaire maintains atleast 70% of its luminous flux after 50,000 operating hours, guaranteeing long-term reliability. High efficiency Micro Prismatic double diffuser provides uniform illumination and reduces glare.

With a standard size of 1200 mm length, 66 mm height and 80 mm diameter, this fixture is crafted for direct light distribution making it ideal for professional applications.

Customisations in RAL finish, Wattages and Length available as per request to enhance installation and functionality.

#### **DAISY CRESENT PRISMATIC**