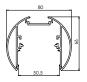

With a standard size of 1200 mm length, 66 mm height and 80 mm diameter, this fixture is crafted for direct light distribution making it ideal for professional applications.

Customisations in RAL finish, Wattages and Length available as per request to enhance installation and functionality.

## Physical

Lenght- 1200mm Height- 66 mm Diameter- 80 mm